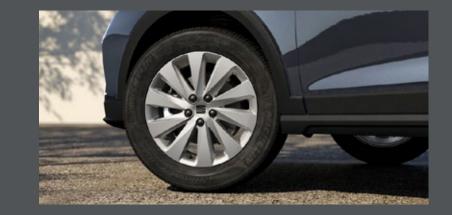

## Roll out in style.

Designed for performance and agility. 18"Machined Alloy wheels in Cosmo Grey Matte are aerodynamic and lightweight.

### Performance and agility.

Dynamic 17" Nuclear Grey Machined Alloy Wheels are lightweight and streamlined to reduce drag.