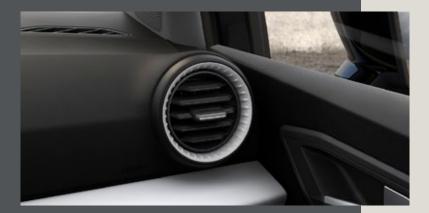

## Room for your little big obsessions.

A soft landing comes in handy when you're living it to the extreme. The stylish interior comes equipped with a soft dashboard, a steering wheel in Nappa leather and enough space to go wild with your passions. LED lighting around the airvents provides a truly unique ambience to your cabin.

### Neutral Grey airvents.

Prefer a subtle colour scheme to your interior? Airvents in Neutral Grey adds a hint classic interior styling to your SEAT Arona.

#### Neutral Grey airvents.

Prefer a subtle colour scheme to your interior? Airvents in Neutral Grey adds a hint classic interior styling to your SEAT Arona.