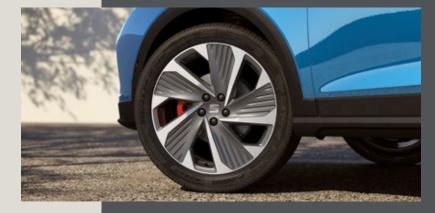

## The new face of urban versatility.

A beefier new look comes complete with a redesigned front grille, front bumper and Full LED headlights, bringing bolder presence to the front. Adding a touch of sporty appeal, the roof spoiler and 18" Alloy wheels also enhance performance. And the handwritten logo? Just because every great work of art needs a signature.