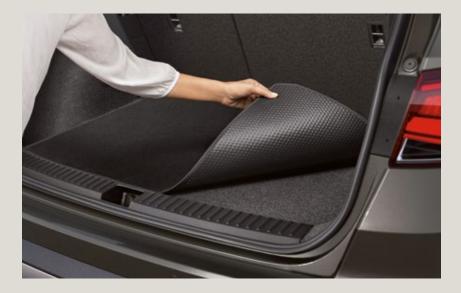

### Reversible boot tray.

Designed for heavy use, taking the knocks to keep your boot looking younger for longer.