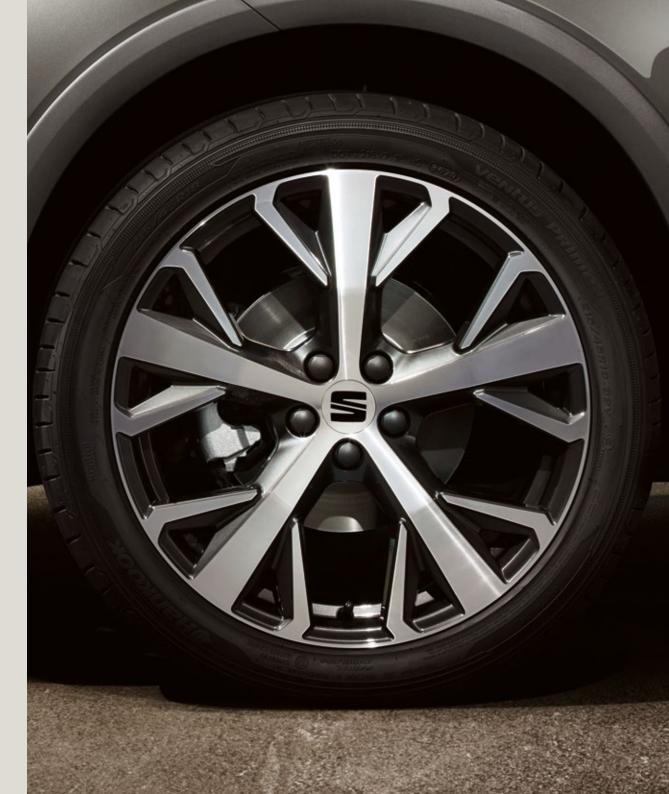

## Roll out in style.

Designed for performance and agility. 18"Machined Alloy wheels in Cosmo Grey Matte are aerodynamic and lightweight.