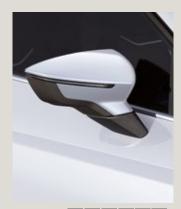

## For cross-country racers.

Sporty, athletic and made to go the distance, the ready-foranything FR trim flexes its muscles with redesigned rear diffuser and 18" Machined Alloy wheels. While the Beats Audio® sound system provides the perfect acoustics to inspire you to beat your personal best.

## Redesigned rear diffusor.

The exclusively designed rear diffuser brings out the ultimate sportive look of your SEAT Arona FR.