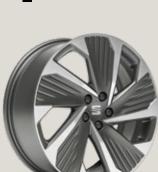

### 16"

DYNAMIC 16" ALLOY WHEELS

18"

PERFORMANCE 18"

MACHINED WHEELS

XP+

PERFORMANCE 18"

ALLOY WHEELS

FR+

DYNAMIC 17" ALLOY WHEELS ХР

DYNAMIC 17" ALLOY WHEELS FR

# Wheels.

SE SE SE+ SE-Xperience XP Xperience+ XP-FR FR FR+ FR-Standard Optional

SE SE SE+ SE+ Xperience XP Xperience+ XP+ FR FR FR+ FR+ Standard Optional