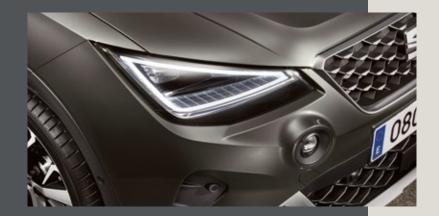

## The new face of urban versatility.

A beefier new look comes complete with a redesigned front grille, front bumper and Full LED headlights, bringing bolder presence to the front. Adding a touch of sporty appeal, the roof spoiler and 18" Alloy wheels also enhance performance. And the handwritten logo? Just because every great work of art needs a signature.

## Illuminate the way with innovation.

The ultimate in contemporary design and efficiency, premium quality FULL LED headlights are brilliant in more ways than one.