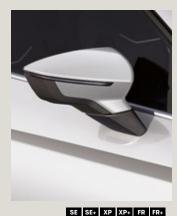

### Go wild in style.

From the sleek city streets to the muddy mountain peaks, the SE trim takes you to both without compromise. Combining a dynamic front end with performance enhancing 17" Dynamic Machined Alloy wheels in Nuclear Grey and marrying the look and attributes to get the most out of the inner city as well as the rugged outdoors.

### Performance and agility.

Dynamic 17" Nuclear Grey Machined Alloy Wheels are lightweight and streamlined to reduce drag.