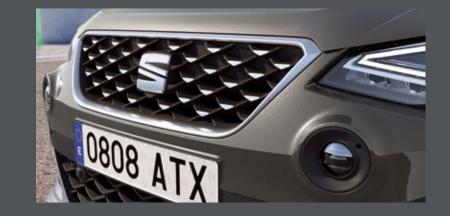

## The new face of urban versatility.

A beefier new look comes complete with a redesigned front grille, front bumper and Full LED headlights, bringing bolder presence to the front. Adding a touch of sporty appeal, the roof spoiler and 18" Alloy wheels also enhance performance. And the handwritten logo? Just because every great work of art needs a signature.

## First impressions last.

Shaping your SEAT Arona's identity. The redesigned front grille adds extra sportive appeal to the front end.