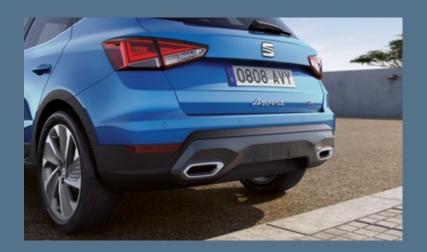

## Redesigned rear diffusor.

The exclusively designed rear diffuser brings out the ultimate sportive look of your SEAT Arona FR.