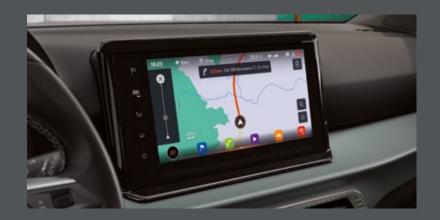

## Always on your radar.

A bigger display lets you see and do more. The 9.2" SEAT infotainment screen floats on the dashboard bringing it closer to your line of sight, improving visibility, practicality and safety. While a 10.25" Digital Cockpit gives you easier viewing over maps and real-time traffic updates. And who needs a charger when you can charge your smartphone simply by placing it in the connectivity box?