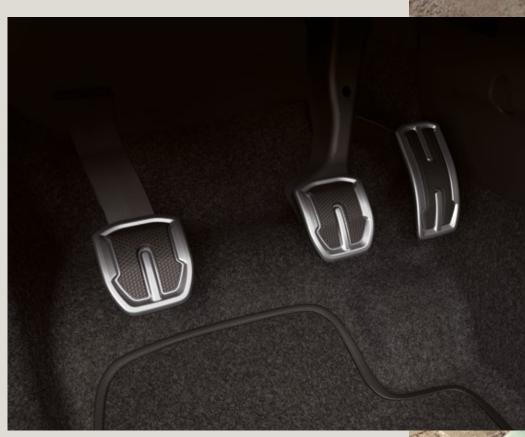

### Aluminium pedals.

Enhance the sporty driving feeling with aluminium pedals.