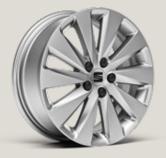

### 16"

DYNAMIC 16" ALLOY WHEELS

18"

PERFORMANCE 18"

MACHINED WHEELS

XP+

PERFORMANCE 18"

ALLOY WHEELS

FR+

DYNAMIC 17" ALLOY WHEELS ХР

DYNAMIC 17" ALLOY WHEELS FR

# Wheels.

SE SE SE+ SE-Xperience XP Xperience+ XP-FR FR FR+ FR-Standard Optional

SE SE SE+ SE+ Xperience XP Xperience+ XP+ FR FR FR+ FR+ Standard Optional