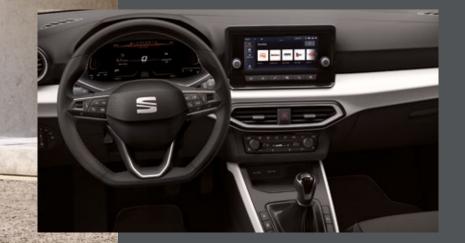

## Room for your little big obsessions.

A soft landing comes in handy when you're living it to the extreme. The stylish interior comes equipped with a soft dashboard, a steering wheel in Nappa leather and enough space to go wild with your passions. LED lighting around the airvents provides a truly unique ambience to your cabin.

## Always on your radar.

A bigger display lets you see and do more. The 9.2" SEAT infotainment screen floats on the dashboard bringing it closer to your line of sight, improving visibility, practicality and safety. While a 10.25" Digital Cockpit gives you easier viewing over maps and real-time traffic updates. And who needs a charger when you can charge your smartphone simply by placing it in the connectivity box?

## Big sounds inspire big moves.

Play 75 million songs ad-free seamlessly with Apple Music built-in, and enjoy the ultimate in acoustic quality provided by Beats Audio<sup>®</sup>. Wireless Full Link means that your music syncs automatically as you get in your car. And to search destinations, addresses or media, all you have to do is ask. Say 'Hola Hola' to activate the system while keeping your hands on the wheel, stauina fullu in control.