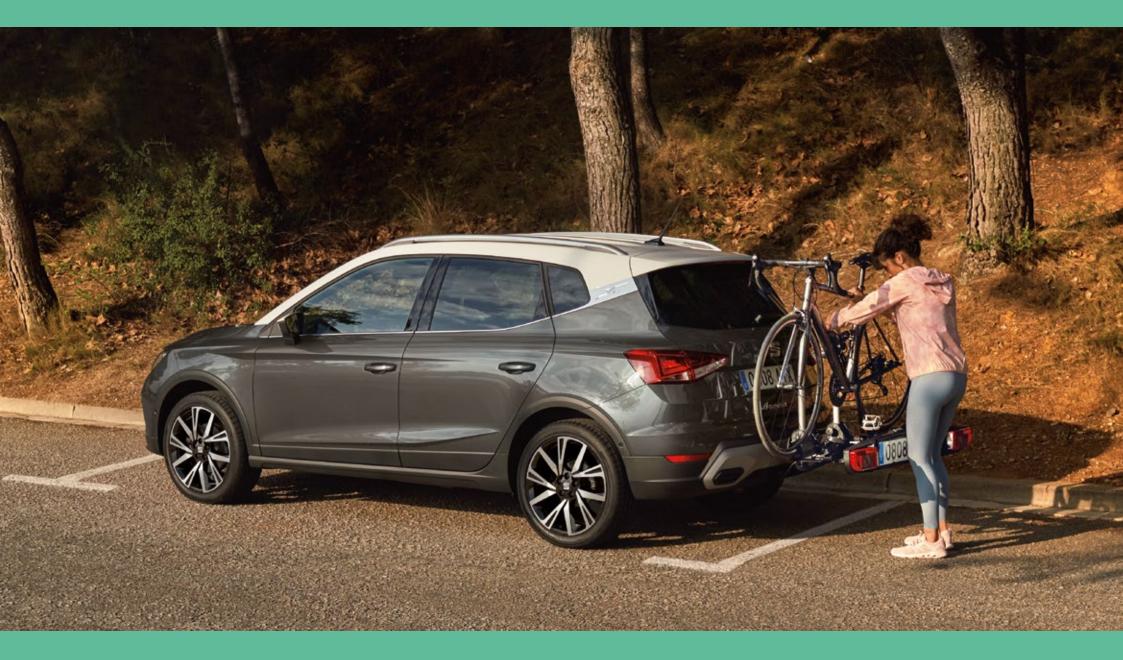

### Transport.

Take your bike to the extremes when you need to feel the wind in your face.

### Towing bike rack.

The towing bike rack fits easily to the tow bar can carry 2 bicycles.