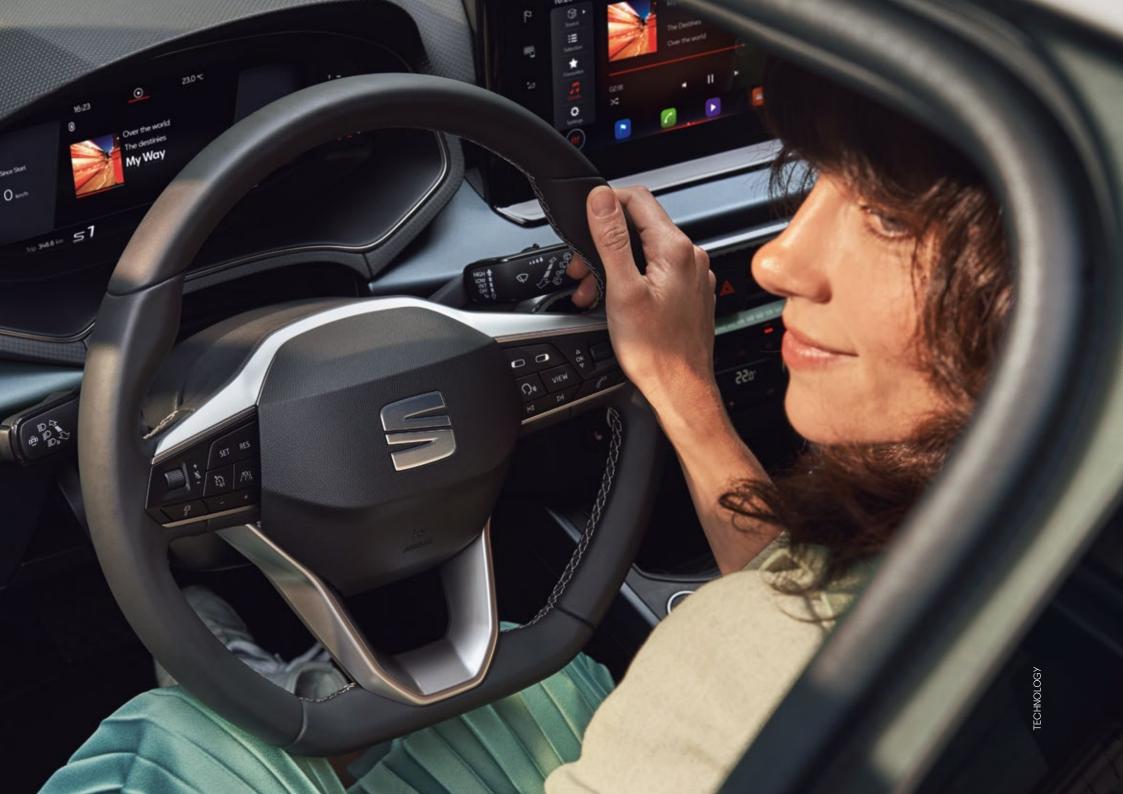

## Room for your little big obsessions.

A soft landing comes in handy when you're living it to the extreme. The stylish interior comes equipped with a soft dashboard, a steering wheel in Nappa leather and enough space to go wild with your passions. LED lighting around the airvents provides a truly unique ambience to your cabin.

## Always on your radar.

A bigger display lets you see and do more. The 9.2" SEAT infotainment screen floats on the dashboard bringing it closer to your line of sight, improving visibility, practicality and safety. While a 10.25" Digital Cockpit gives you easier viewing over maps and real-time traffic updates. And who needs a charger when you can charge your smartphone simply by placing it in the connectivity box?