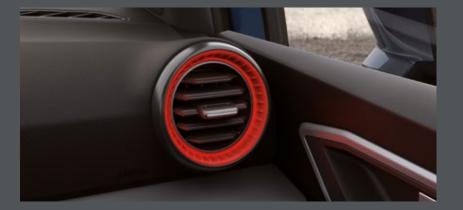

### Neutral Grey airvents.

Prefer a subtle colour scheme to your interior? Airvents in Neutral Grey adds a hint classic interior styling to your SEAT Arona.

#### Neutral Grey airvents.

Prefer a subtle colour scheme to your interior? Airvents in Neutral Grey adds a hint classic interior styling to your SEAT Arona.