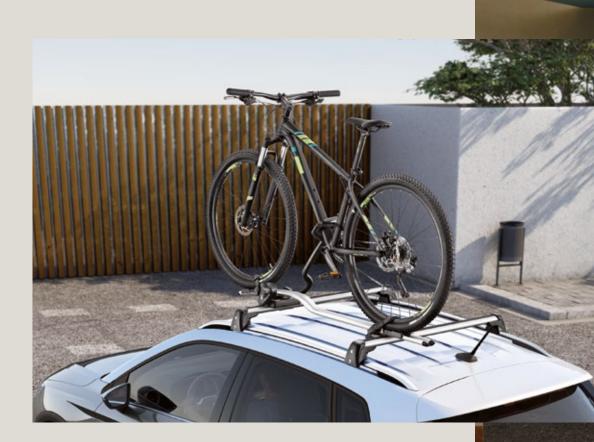

### Transport.

Take your bike to the extremes when you need to feel the wind in your face.

### Bike rack.

Transport your bike on your roof with easy and secure loading and unloading.

### **Roof bars**.

An essential piece of kit for natural-born thrillers. The roof bars are adaptable to accommodate most of your passions.