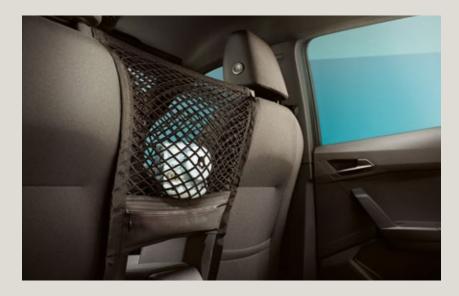

### Net between seats.

Store games and entertainment to keep backseat drivers occupied on longer expeditions.