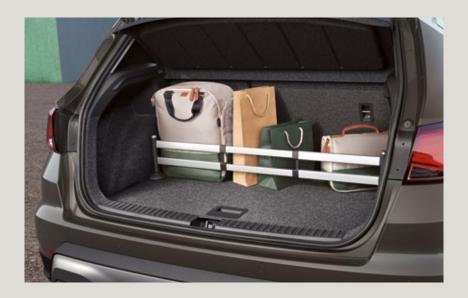

### Boot organiser.

For safer and more secure transportation of your gear. The boot organizer keeps a bit of order to your chaos.