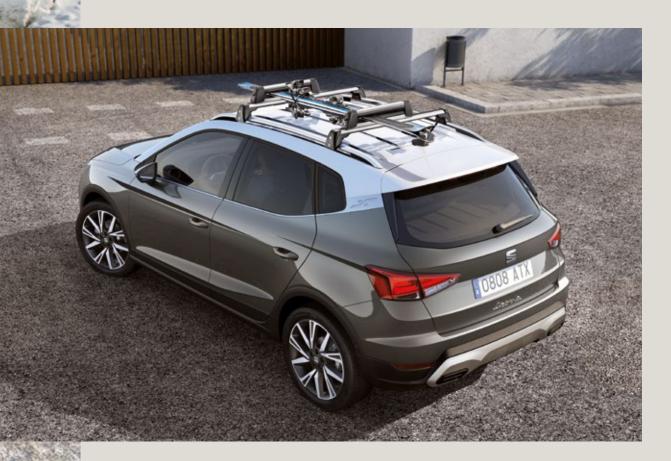

### Transport.

Spend less time loading up and more time on-piste with our range of skiracks designed for easier and safer transportation of your beloved equipment.

### Ski rack Xtender.

Extendable for easy loading and unloading, without having to stretch over the car roof. The Ski rack X-tender also carries up to 5 pairs of skis or 2 snowboards.

### Ski rack.

Purposefully designed for family use. This ski rack can hold up to 6 pairs skis or 4 snowboards.

### **Roof bars**.

An essential piece of kit for natural-born thrillers. The roof bars are adaptable to accommodate most of your passions.