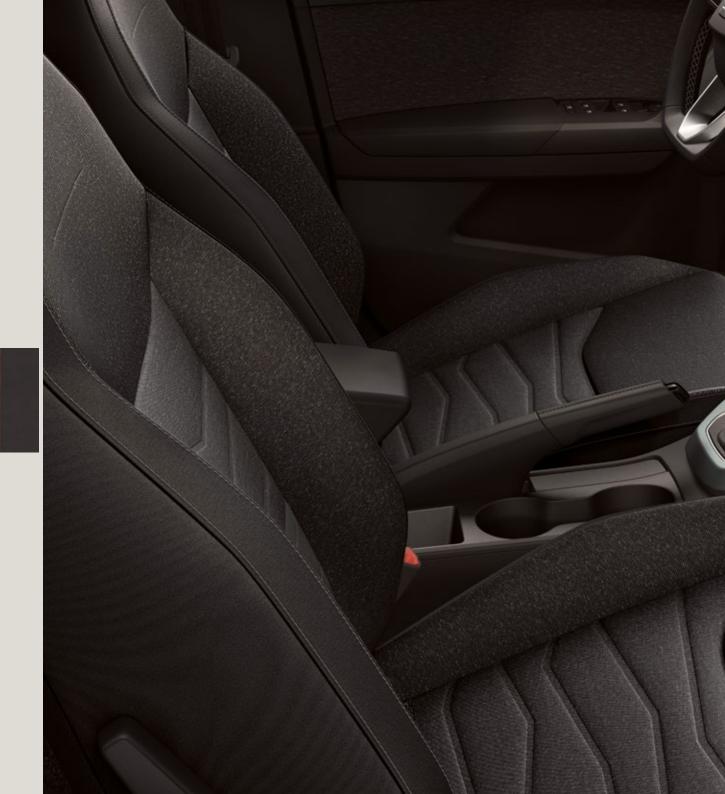

### Go wild in style.

From the sleek city streets to the muddy mountain peaks, the SE trim takes you to both without compromise. Combining a dynamic front end with performance enhancing 17" Dynamic Machined Alloy wheels in Nuclear Grey and marrying the look and attributes to get the most out of the inner city as well as the rugged outdoors.

### Stay in total control, in total comfort.

The leather-wrapped multifunctional steering wheel enhances grip for the ultimate driving sensation.