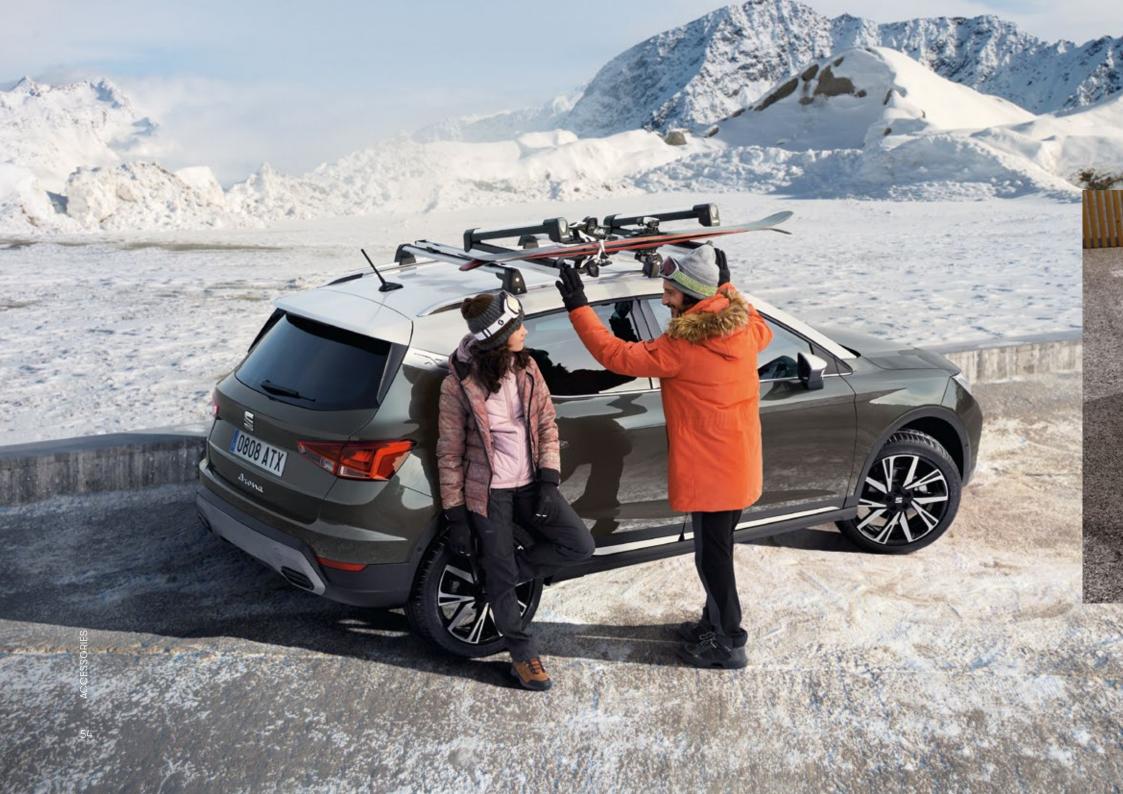

### Transport.

Spend less time loading up and more time on-piste with our range of skiracks designed for easier and safer transportation of your beloved equipment.

### Ski rack Xtender.

Extendable for easy loading and unloading, without having to stretch over the car roof. The Ski rack X-tender also carries up to 5 pairs of skis or 2 snowboards.

### Ski rack.

Purposefully designed for family use. This ski rack can hold up to 6 pairs skis or 4 snowboards.