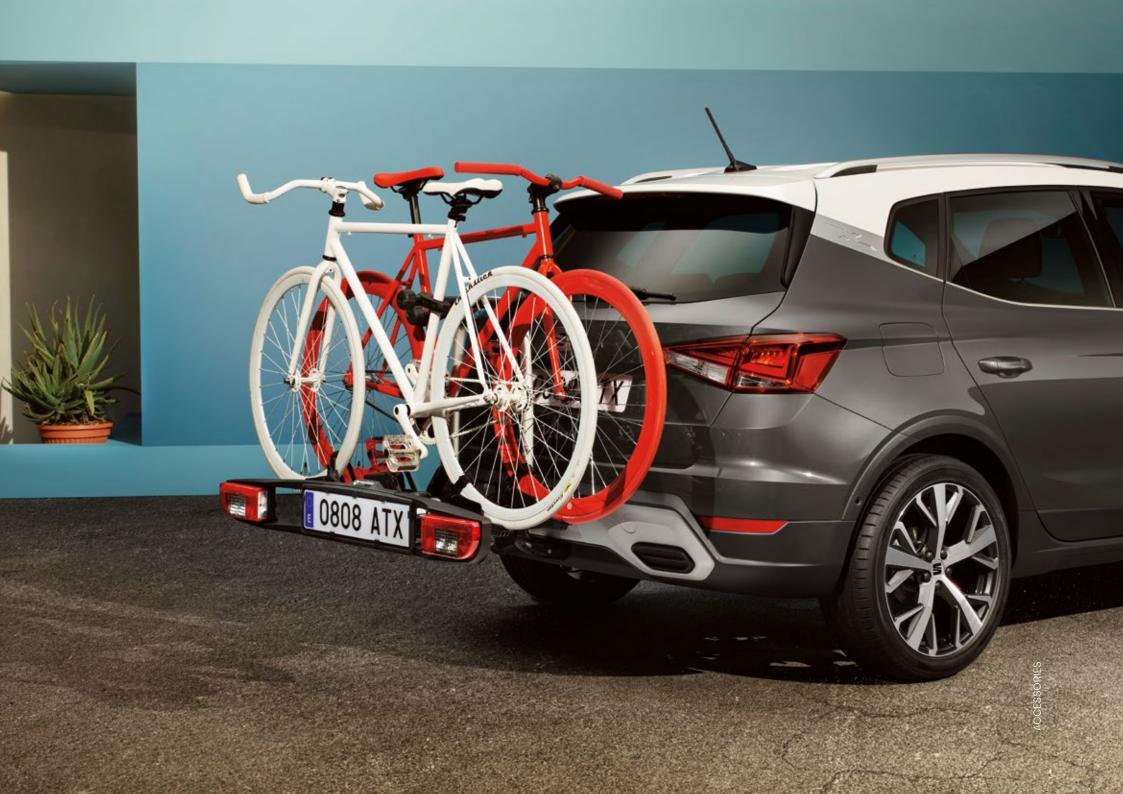

### Transport.

Take your bike to the extremes when you need to feel the wind in your face.

### Towing bike rack.

The towing bike rack fits easily to the tow bar can carry 2 bicycles.