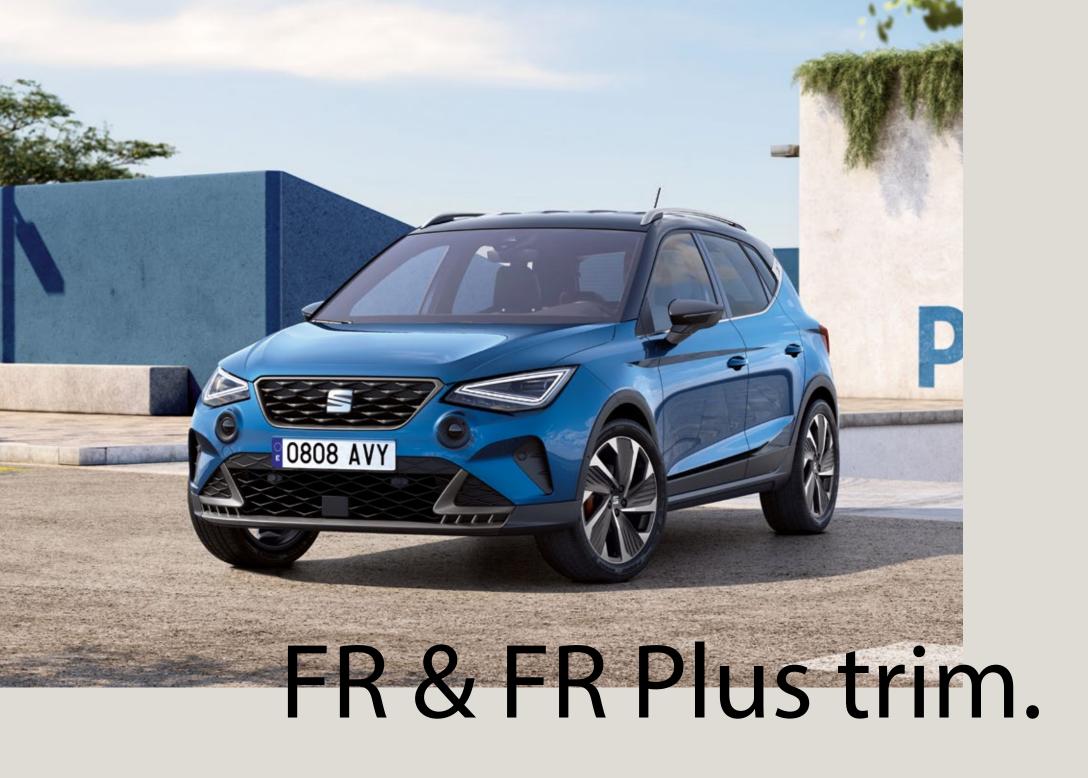

## For cross-country racers.

Sporty, athletic and made to go the distance, the ready-foranything FR trim flexes its muscles with redesigned rear diffuser and 18" Machined Alloy wheels. While the Beats Audio® sound system provides the perfect acoustics to inspire you to beat your personal best.