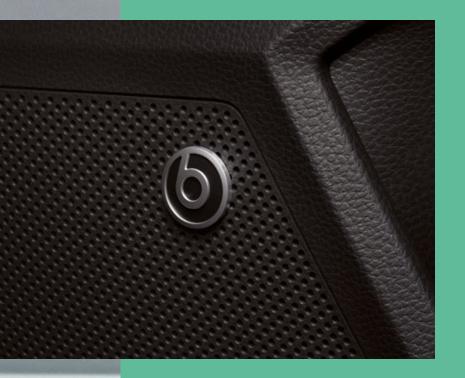

## Big sounds inspire big moves.

Play 75 million songs ad-free seamlessly with Apple Music built-in, and enjoy the ultimate in acoustic quality provided by Beats Audio<sup>®</sup>. Wireless Full Link means that your music syncs automatically as you get in your car. And to search destinations, addresses or media, all you have to do is ask. Say 'Hola Hola' to activate the system while keeping your hands on the wheel, stauina fullu in control.

### Unbeatable sound.

Optional Beats Audio<sup>®</sup> includes 6 premium speakers, a thumping subwoofer for your bass-heavy tracks and a powerful 300W amplifier for supreme sound clarity on all