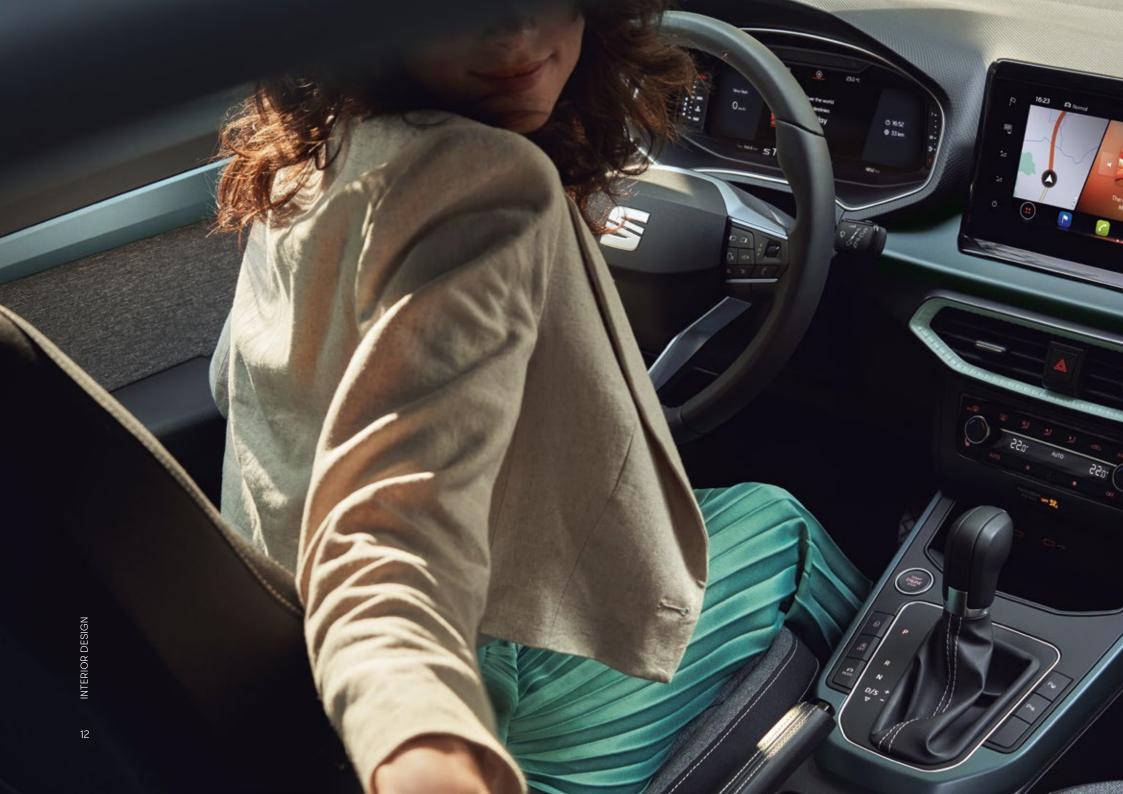

## Room for your little big obsessions.

A soft landing comes in handy when you're living it to the extreme. The stylish interior comes equipped with a soft dashboard, a steering wheel in Nappa leather and enough space to go wild with your passions. LED lighting around the airvents provides a truly unique ambience to your cabin.

## Always on your radar.

A bigger display lets you see and do more. The 9.2" SEAT infotainment screen floats on the dashboard bringing it closer to your line of sight, improving visibility, practicality and safety. While a 10.25" Digital Cockpit gives you easier viewing over maps and real-time traffic updates. And who needs a charger when you can charge your smartphone simply by placing it in the connectivity box?