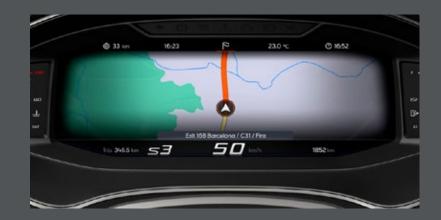

## Always on your radar.

A bigger display lets you see and do more. The 9.2" SEAT infotainment screen floats on the dashboard bringing it closer to your line of sight, improving visibility, practicality and safety. While a 10.25" Digital Cockpit gives you easier viewing over maps and real-time traffic updates. And who needs a charger when you can charge your smartphone simply by placing it in the connectivity box?

## You're in control.

28

The 10.25" LCD Digital Cockpit puts all of your car's vital information, including maps and driver assistance features, right in front of you.