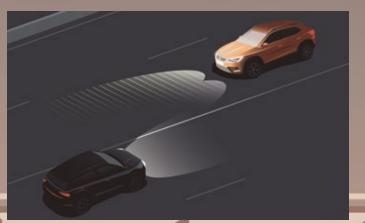

## High Beam Assist.

This system automatically switches headlights between low and high beam when detecting a vehicle ahead, reducing dazzle to other drivers to support safer driving.