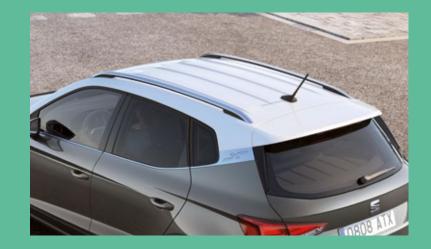

## The new face of urban versatility.

A beefier new look comes complete with a redesigned front grille, front bumper and Full LED headlights, bringing bolder presence to the front. Adding a touch of sporty appeal, the roof spoiler and 18" Alloy wheels also enhance performance. And the handwritten logo? Just because every great work of art needs a signature.