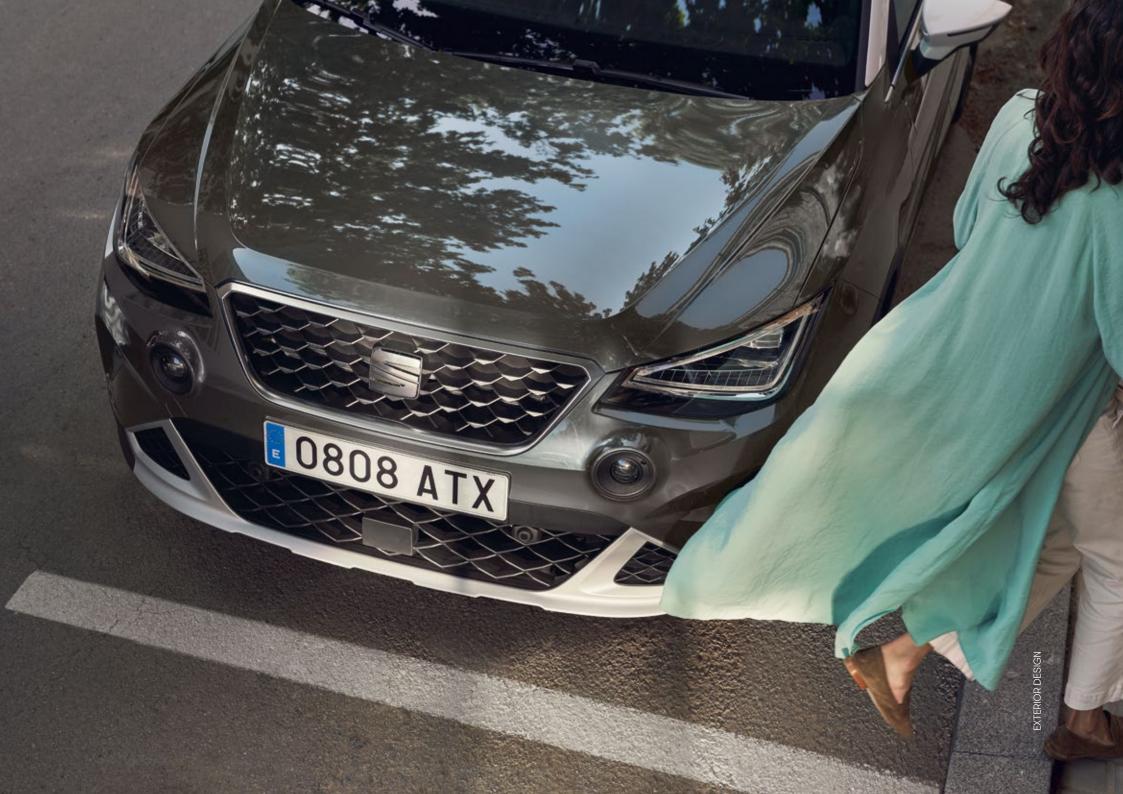

## The new face of urban versatility.

A beefier new look comes complete with a redesigned front grille, front bumper and Full LED headlights, bringing bolder presence to the front. Adding a touch of sporty appeal, the roof spoiler and 18" Alloy wheels also enhance performance. And the handwritten logo? Just because every great work of art needs a signature.