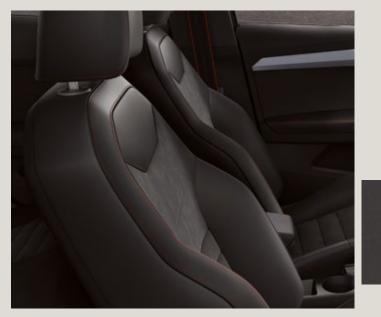

## Room for your little big obsessions.

A soft landing comes in handy when you're living it to the extreme. The stylish interior comes equipped with a soft dashboard, a steering wheel in Nappa leather and enough space to go wild with your passions. LED lighting around the airvents provides a truly unique ambience to your cabin.