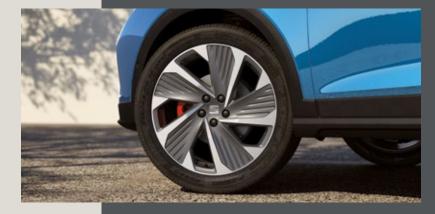

## The new face of urban versatility.

A beefier new look comes complete with a redesigned front grille, front bumper and Full LED headlights, bringing bolder presence to the front. Adding a touch of sporty appeal, the roof spoiler and 18" Alloy wheels also enhance performance. And the handwritten logo? Just because every great work of art needs a signature.