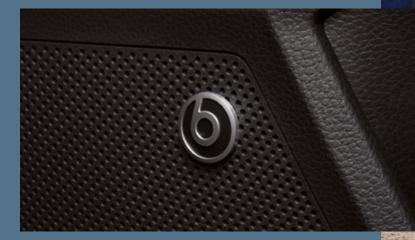

### Unbeatable sound.

Optional Beats Audio<sup>®</sup> includes 6 premium speakers, a thumping subwoofer for your bass-heavy tracks and a powerful 300W amplifier for supreme sound clarity on all