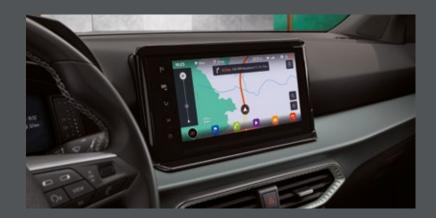

## You're in control.

The 9.2" screen with Navi floats higher on the dashboard, making navigating even easier and your dash extra stylish.

#### In perfect rhythm.

A floating 9.2" touchscreen with Navi System is raised to your line of sight, for greater visibility, safer driving and easier access to your online media.