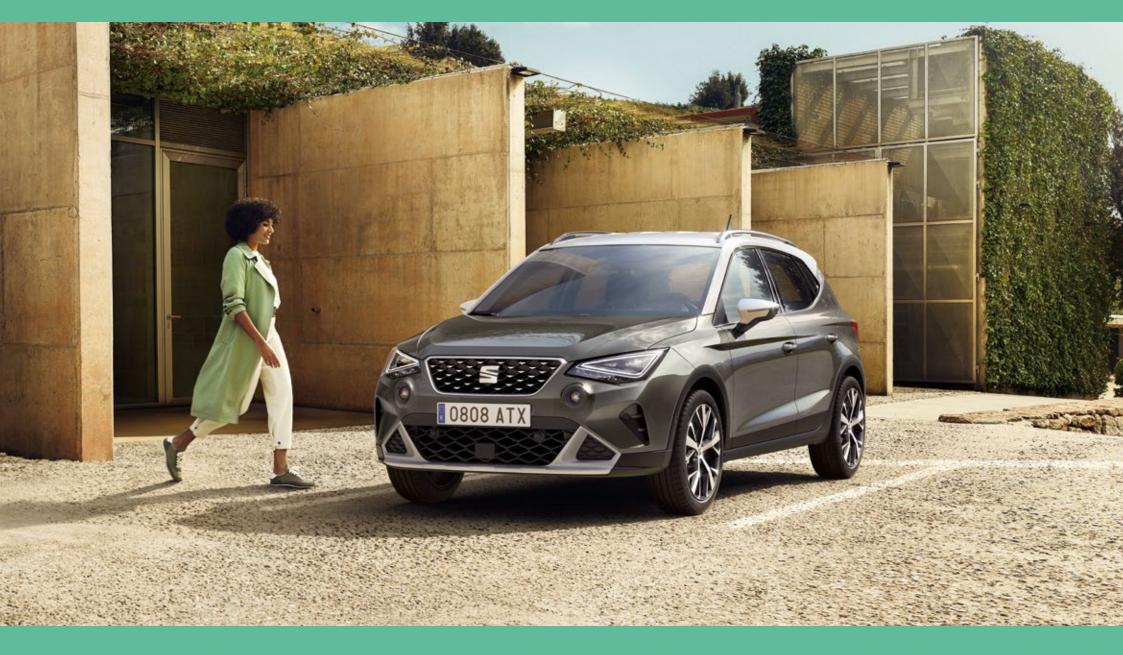

## Meet your new partner in crime.

## The new face of urban versatility.

A beefier new look comes complete with a redesigned front grille, front bumper and Full LED headlights, bringing bolder presence to the front. Adding a touch of sporty appeal, the roof spoiler and 18" Alloy wheels also enhance performance. And the handwritten logo? Just because every great work of art needs a signature.