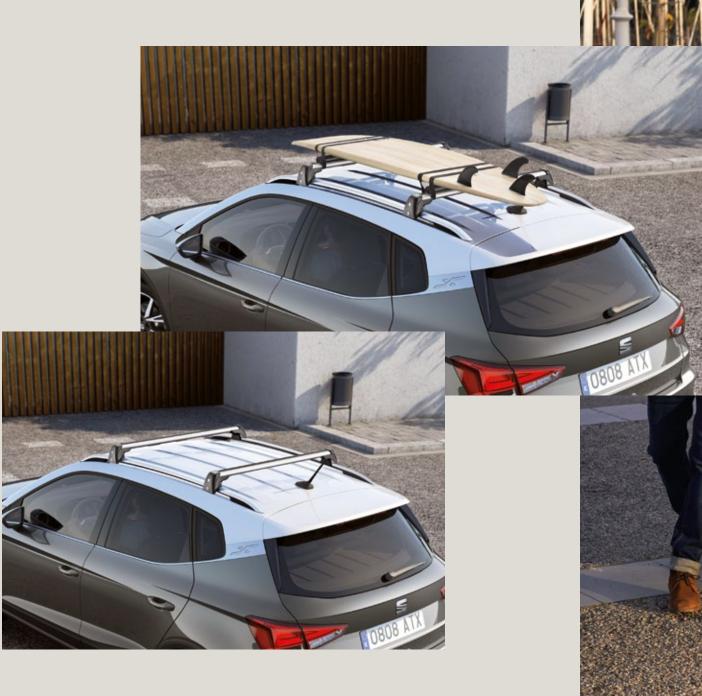

### Transport.

Spend less time loading up and more time on-piste with our range of skiracks designed for easier and safer transportation of your beloved equipment.

### Surf rack.

Never miss a break with this handy surf rack. The rack adapts to the shape of your surfboard and can carry two of them.

### **Roof bars**.

An essential piece of kit for natural-born thrillers. The roof bars are adaptable to accommodate most of your passions.