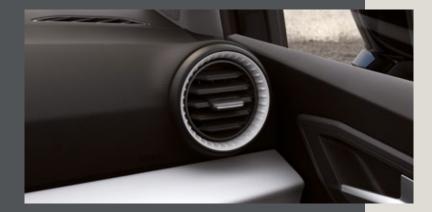

## Room for your little big obsessions.

A soft landing comes in handy when you're living it to the extreme. The stylish interior comes equipped with a soft dashboard, a steering wheel in Nappa leather and enough space to go wild with your passions. LED lighting around the airvents provides a truly unique ambience to your cabin.

### Neutral Grey airvents.

Prefer a subtle colour scheme to your interior? Airvents in Neutral Grey adds a hint classic interior styling to your SEAT Arona.

#### Neutral Grey airvents.

Prefer a subtle colour scheme to your interior? Airvents in Neutral Grey adds a hint classic interior styling to your SEAT Arona.