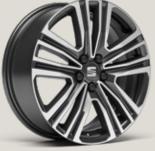

### 16"

DYNAMIC 16" ALLOY WHEELS

18"

PERFORMANCE 18"

MACHINED WHEELS

XP+

PERFORMANCE 18"

ALLOY WHEELS

FR+

DYNAMIC 17" ALLOY WHEELS ХР

DYNAMIC 17" ALLOY WHEELS FR

# Wheels.

SE SE SE+ SE-Xperience XP Xperience+ XP-FR FR FR+ FR-Standard Optional

SE SE SE+ SE+ Xperience XP Xperience+ XP+ FR FR FR+ FR+ Standard Optional