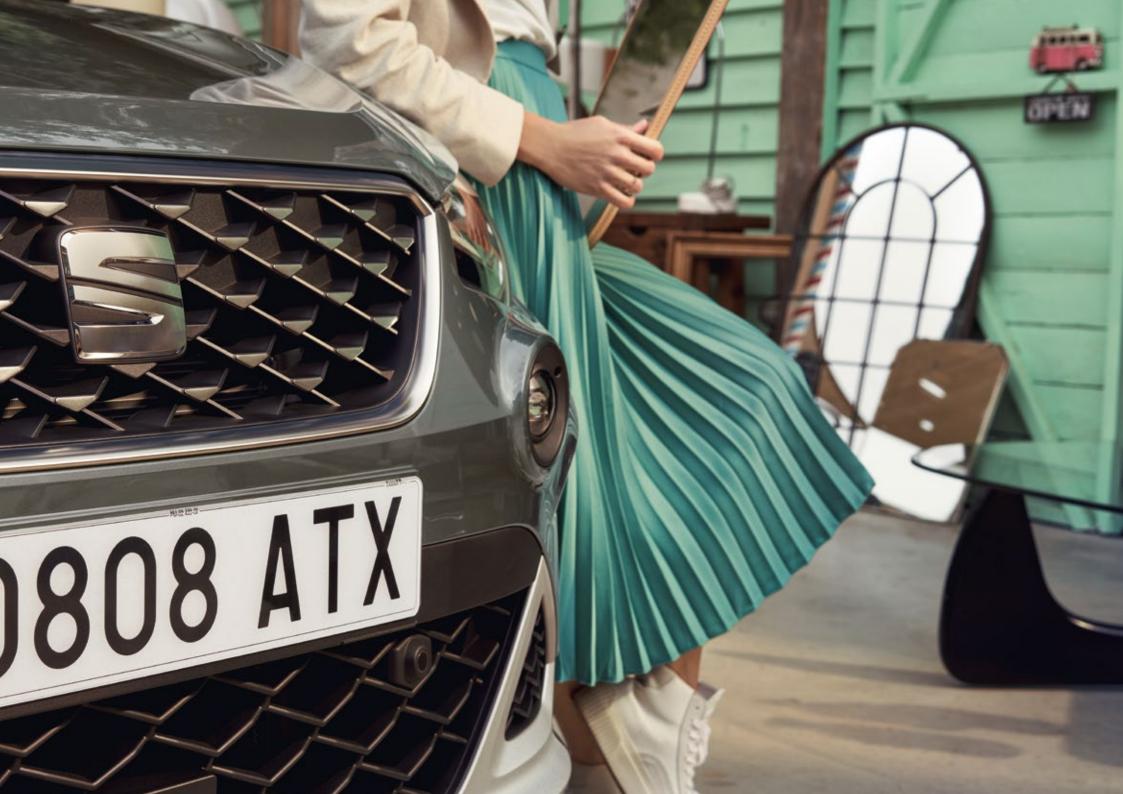

## The new face of urban versatility.

A beefier new look comes complete with a redesigned front grille, front bumper and Full LED headlights, bringing bolder presence to the front. Adding a touch of sporty appeal, the roof spoiler and 18" Alloy wheels also enhance performance. And the handwritten logo? Just because every great work of art needs a signature.