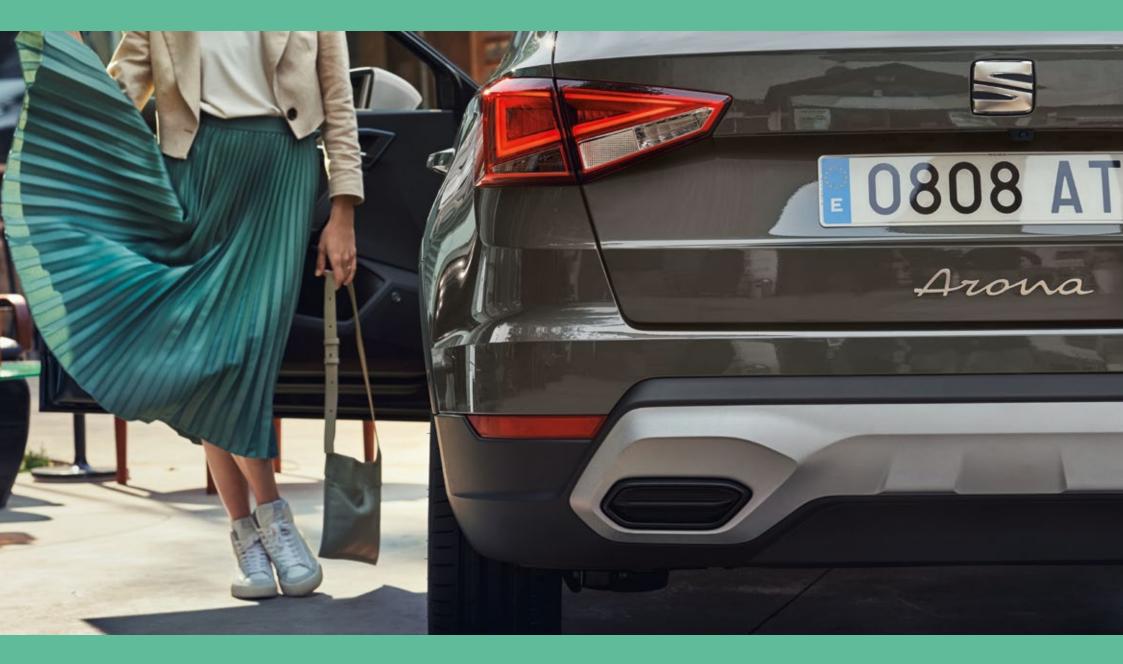

## The new face of urban versatility.

A beefier new look comes complete with a redesigned front grille, front bumper and Full LED headlights, bringing bolder presence to the front. Adding a touch of sporty appeal, the roof spoiler and 18" Alloy wheels also enhance performance. And the handwritten logo? Just because every great work of art needs a signature.