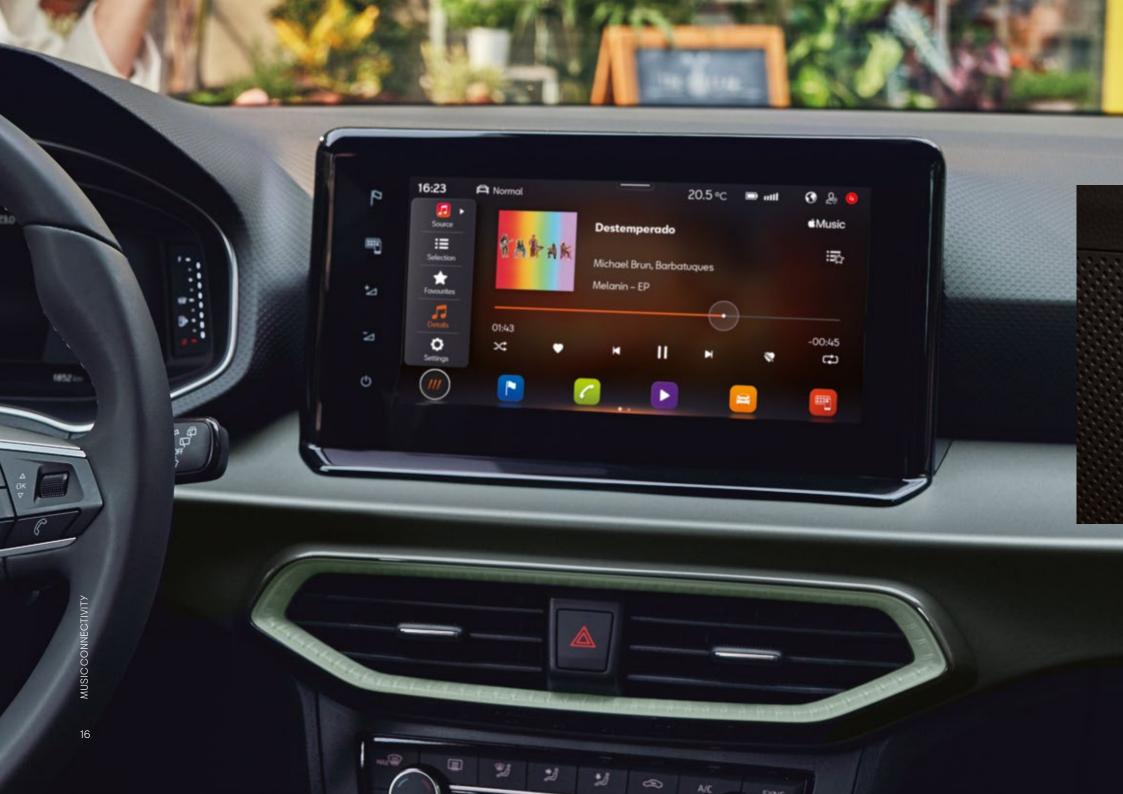

## Always on your radar.

A bigger display lets you see and do more. The 9.2" SEAT infotainment screen floats on the dashboard bringing it closer to your line of sight, improving visibility, practicality and safety. While a 10.25" Digital Cockpit gives you easier viewing over maps and real-time traffic updates. And who needs a charger when you can charge your smartphone simply by placing it in the connectivity box?

## Big sounds inspire big moves.

Play 75 million songs ad-free seamlessly with Apple Music built-in, and enjoy the ultimate in acoustic quality provided by Beats Audio<sup>®</sup>. Wireless Full Link means that your music syncs automatically as you get in your car. And to search destinations, addresses or media, all you have to do is ask. Say 'Hola Hola' to activate the system while keeping your hands on the wheel, stauina fullu in control.