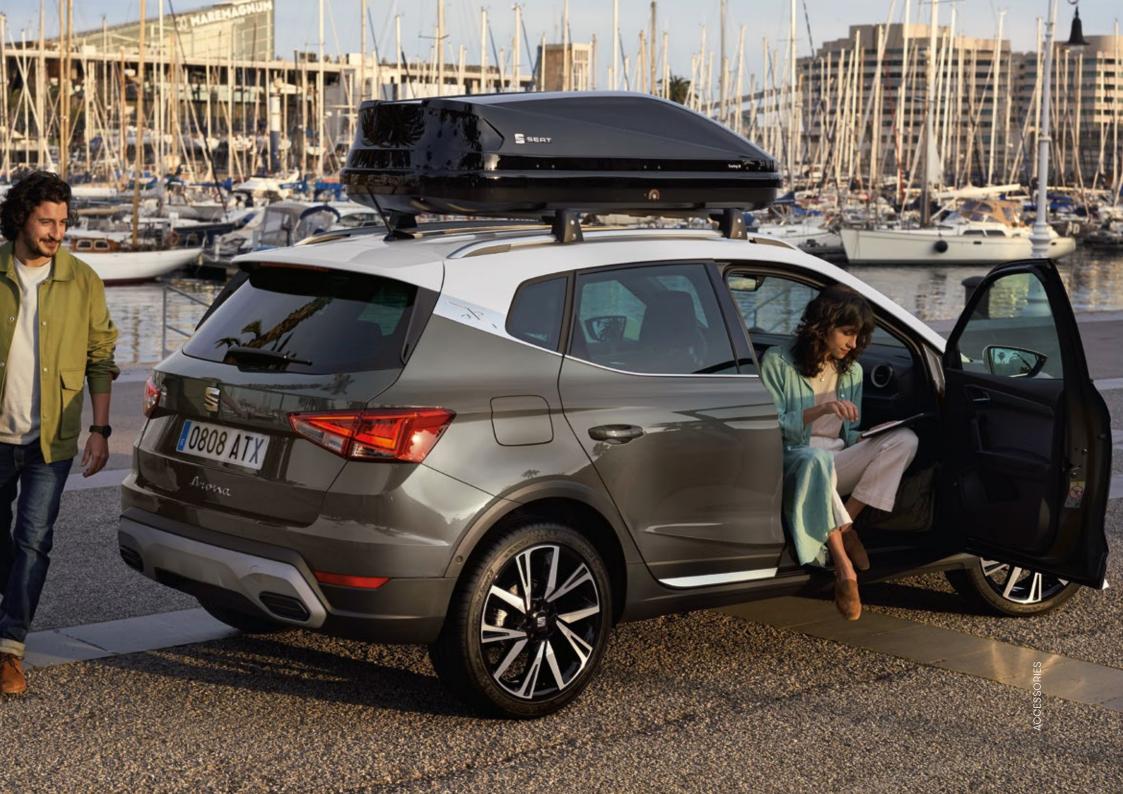

#### Roof box.

Protect your equipment from the elements with this stylish and aerodynamic roof box. Simple to assemble and anchor, it opens on both sides and is used together with roof bars. Ideal for longer family trips.

### **Roof bars**.

An essential piece of kit for natural-born thrillers. The roof bars are adaptable to accommodate most of your passions.