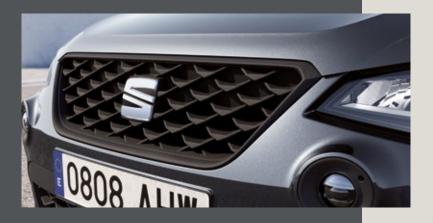

## The new face of urban versatility.

A beefier new look comes complete with a redesigned front grille, front bumper and Full LED headlights, bringing bolder presence to the front. Adding a touch of sporty appeal, the roof spoiler and 18" Alloy wheels also enhance performance. And the handwritten logo? Just because every great work of art needs a signature.

## First impressions last.

Shaping your SEAT Arona's identity. The redesigned front grille adds extra sportive appeal to the front end.