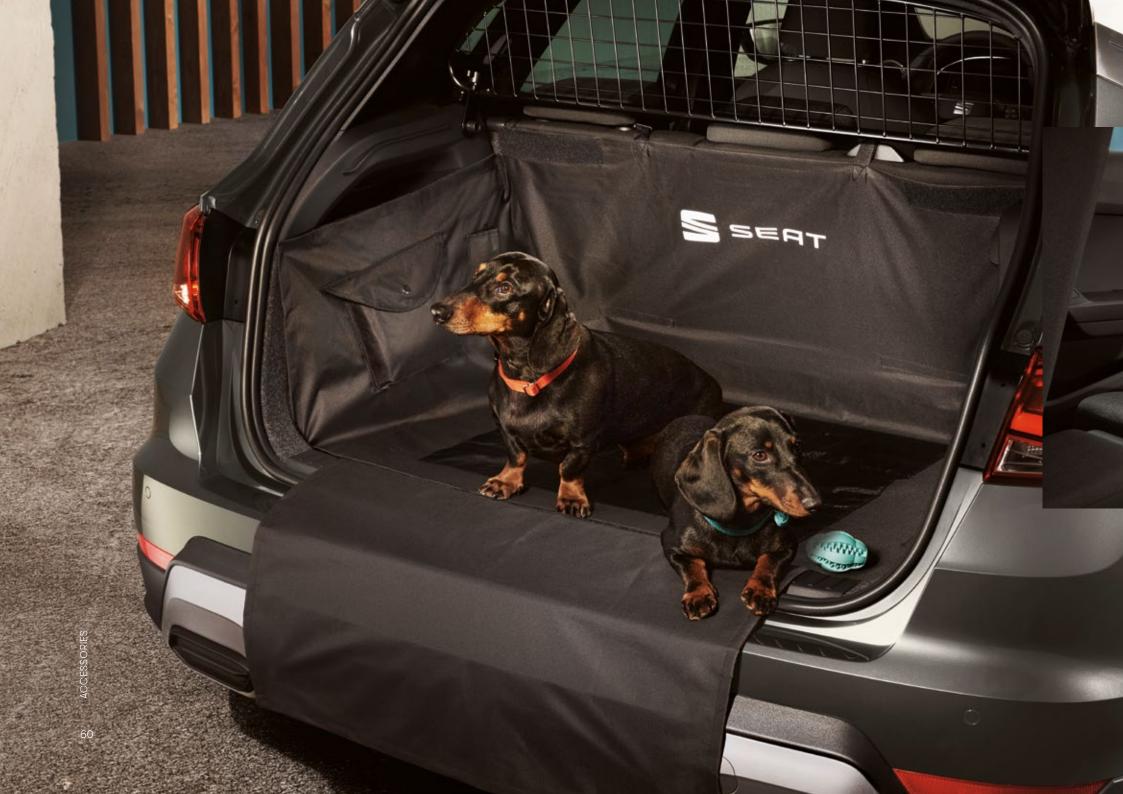

### Separation grille and boot protector for pets.

The easier way to keep your furry friends from getting into your cargo on the way.