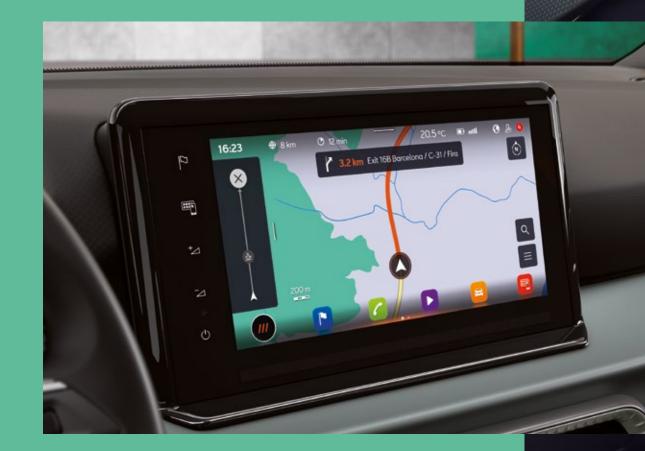

## Always on your radar.

A bigger display lets you see and do more. The 9.2" SEAT infotainment screen floats on the dashboard bringing it closer to your line of sight, improving visibility, practicality and safety. While a 10.25" Digital Cockpit gives you easier viewing over maps and real-time traffic updates. And who needs a charger when you can charge your smartphone simply by placing it in the connectivity box?