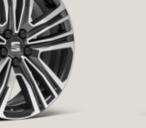

### 16"

DYNAMIC 16" ALLOY WHEELS

18"

PERFORMANCE 18"

MACHINED WHEELS

XP+

PERFORMANCE 18"

ALLOY WHEELS

FR+

DYNAMIC 17" ALLOY WHEELS ХР

DYNAMIC 17" ALLOY WHEELS FR

# Wheels.

SE SE SE+ SE-Xperience XP Xperience+ XP-FR FR FR+ FR-Standard Optional

SE SE SE+ SE+ Xperience XP Xperience+ XP+ FR FR FR+ FR+ Standard Optional