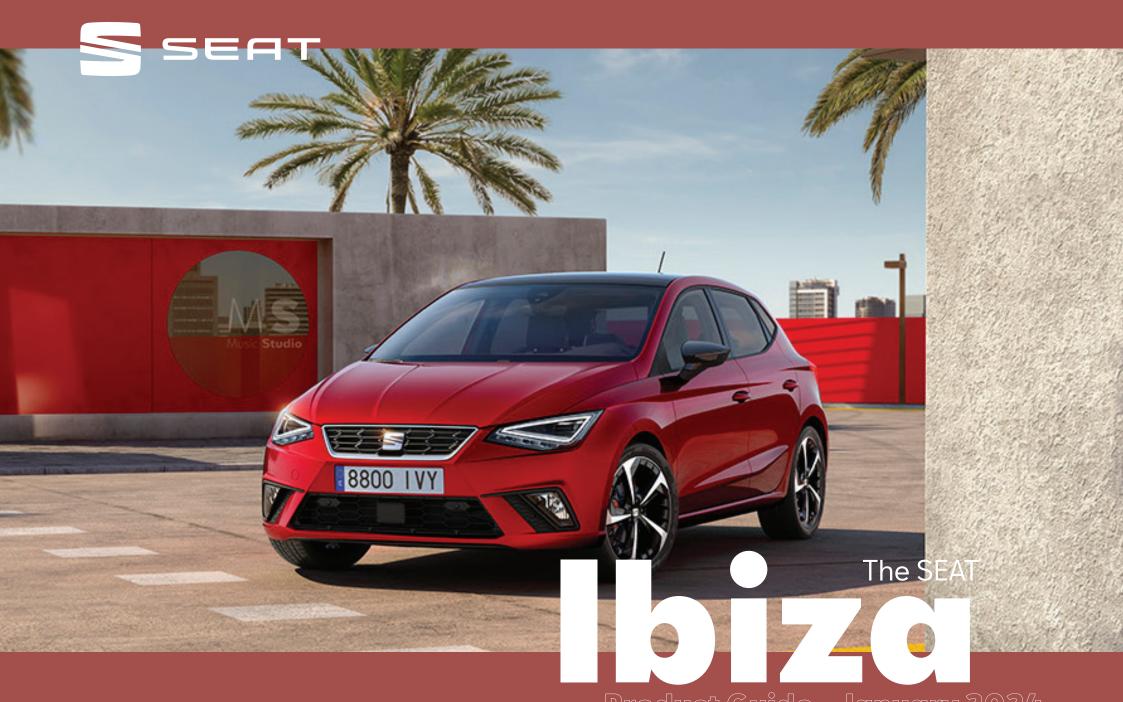

### Model Selection

| Model    |                                                                                                              |                                                                                                                                                                                                                                                                                    | CO <sub>2</sub>