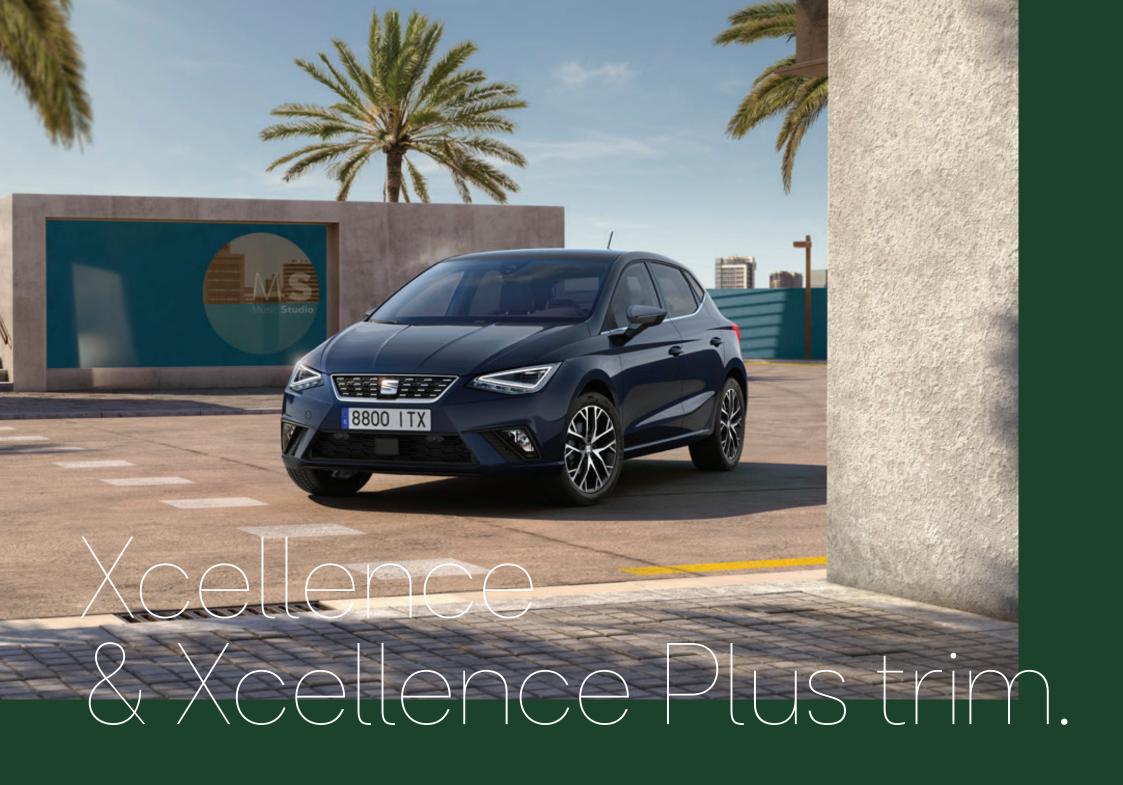

- Multi-Functional Steering
  Wheel
- 8" Digital Cockpit
- Comfort Front Seats
- Air Vents in Grey
- Soft Dashboard
- Specific SE Upholstery
- · Leather Steering Wheel
- Leather Gear Knob (Manual)
- Leather Handbrake Cover
- Chrome Pack
- Front Assist
- Electronic Vehicle
   Immobilisation Device
- Anti-Lock Brake System (ABS)
- Front Airbags
- Side Airbag with Curtain

- Airbag
- Seatbelt Reminder (Front & Rear)
- Electronic Stability Control (ESC)
- Passenger Airbag
   Deactivation
- Tyre Pressure Monitoring System
- Hill Hold Control
- Cruise Control
- Speed Limiter
- Lane Assist
- Tiredness Recognition
- 8.25" Media System
- Bluetooth (Phone & Media)
- Digital Radio (DAB)
- 2xUSB Type C Port
- 6 Speakers

- Air Conditioning
- Full Link (Android Auto, Apple CarPlay)
- SEAT CONNECT







### lbiza - Xcellence

### Standard Specification: •

- Painted Door Handles
- Mirrors in Atom Grey
- Body Coloured Bumpers
- Bright Decorative Trims
- 16" Alloy Wheels
- Dark Tinted Windows
- Eco LED Headlights
- Rear LED Lights
- Auto Lights & Wipers
- Rear Parking Sensors
- Keyless Entry
- Electrical & Heated Door
   Mirrors
- Front Fog Lights
- Rear Fog Light
- Electric windows
- Front Reading Lights
- 2 Foldable Keys

- Split Folding Rear Seat
- Height Adjustable Driver Seat
- Multi-Functional Steering Wheel
- 8" Digital Cockpit
- Document Holder under left front seat, drawer under right front seat
- Xcellence Seats
- Xcellence Upholstery
- Air Vents in Grey
- Soft Dashboard
- Leather Steering Wheel
- Leather Gear Knob (Manual)
- Leather Handbrake Cover
- Chrome Pack
- Black Roof Cl