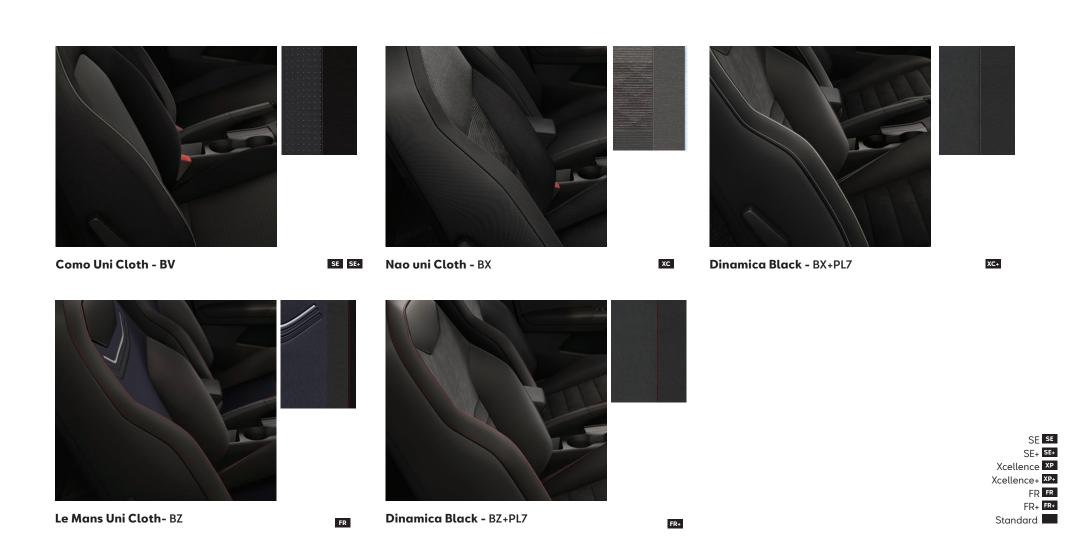

eed Limiter

- Lane Assist
- Tiredness Recognition
- 9.2" Navigation System
- Bluetooth (Phone & Media)
- Digital Radio (DAB)
- Voice Control
- 2xUSB Type C Port
- 6 Speakers
- 2-Zone Climatronic Air Conditioning
- Full Link (Android Auto, Apple CarPlay)
- MapCare
- SEAT CONNECT







Enjoy 15"



Design 16" Machined



Dinamic 17" Machined



Performance 18" Machined FR FR+

## Wheels



Design 16" XC

SE SE SE+ SE+

Xcellence XP

Xcellence+ XP+
FR FR
FR+ FR+

Standard

Optional

## Colours.



**Candy White** B4B4 - Flat



**Pure Red** 9M9M - Flat



**Magenetic Tech** S7S7 - Metallic



**Nevada White** 2Y2Y - Metallic



**Urban Silver** L5L5 - Metallic



**Midnight Black** OEOE - Metallic



Sapphire Blue N1N1 - Metallic



**Desire Red** E1E1 - Premium Metallic

## Upholsteries.



## Ibiza optional extras

| Paint Finishes                                                                                                                         | <b>Option Code</b> | SE | SE+ | XC | XC+ | FR | FR+ | RRP From* |
|----------------------------------------------------------------------------------------------------------------------------------------|--------------------|----|-----|----|-----|----|-----|-----------|
| Soft Paint                                                                                                                             | -                  | S  | S   | S  | S   | S  | S   | No Cost   |
| Metallic Paint                                                                                                                         | MP1