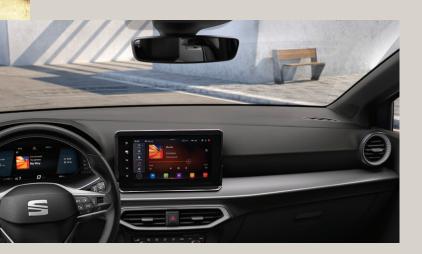

ntral Locking
- Split Folding Rear Seat
- Height Adjustable Driver Seat
- · Multi-Functional Steering Wheel
- Comfort Front Seats
- Air Vents in Grey
- Soft Dashboard

- Specific SE Upholstery
- · Leather Steering Wheel
- Leather Gear Knob (Manual)
- Leather Handbrake Cover
- Chrome Pack
- Front Assist
- Electronic Vehicle Immobilisation

  Device
- Anti-Lock Brake System (ABS)
- Front Airbags
- Side Airbag with Curtain Airbag
- Seatbelt Reminder (Front & Rear)
- Electronic Stability Control (ESC)
- Passenger Airbag Deactivation
- Tyre Pressure Monitoring System
- Hill Hold Control
- Cruise Control
- Speed Limiter
- Lane Assist
- Tiredness Recognition

- 8.25" Media System
- Bluetooth (Phone & Media)
- Digital Radio (DAB)
- 2xUSB Type C Port
- 6 Speakers
- Air Conditioning
- SEAT CONNECT





### Ibiza - SE Plus.

### **Standard Specification:**

(Bold items are in addition to SE)

- Painted Door Handles & Mirrors
- Body Coloured Bumpers
- 16" Machined Alloy Wheels
- Dark Tinted Windows
- Eco LED Headlights
- Auto Lights
- Electrically Adjustable Door Mirrors
- Front Fog Lights
- Rear Fog Light
- Front Electric windows
- Front Reading Lights
- 2 Foldable Keys
- Remote Central Locking

- Split Folding Rear Seat
- Height Adjustable Driver Seat
- Multi-Functional Steering
  Wheel
- 8" Digital Cockpit
- Comfort Front Seats
- Air Vents in Grey
- Soft Dashboard
- Specific SE Upholstery
- · Leather Steering Wheel
- Leather Gear Knob (Manual)
- Leather Handbrake Cover
- Chrome Pack
- Front Assist
- Electronic Vehicle
   Immobilisation Device
- Anti-Lock Brake System (ABS)
- Front A