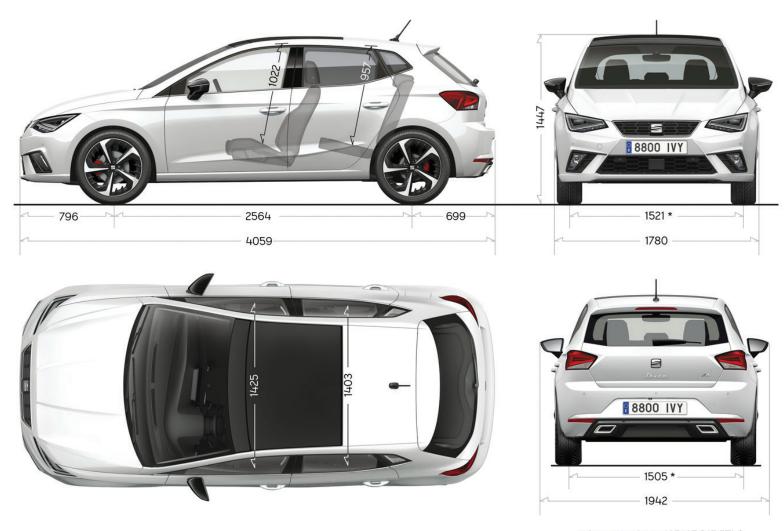

----------------------------------|----------------|-------------|-------------|--|--|--|
| Gearbox Type                             | 5-Speed Man    | 6-Speed Man | 7-Speed DSG |  |  |  |
| Length/width/height (mm)                 | 4059/1780/1447 |             |             |  |  |  |
| Wheelbase (mm)                           | 2564           |             |             |  |  |  |
| Boot capacity (l)                        | 355            |             |             |  |  |  |
| Fuel tank capacity (l)                   | 40             |             |             |  |  |  |
| Maximum towing weight without brake (kg) | 570            | 580         |             |  |  |  |
| Maximum towing weight w/brake 12% (kg)   | 1000           | 1100        |             |  |  |  |

### Dimensions



\* Con neumático: 185/65 R15 ET40