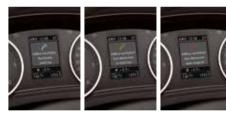

#### WHEN?

The quantity of AdBlue<sup>®</sup> in the tank is electronically monitored. The driver gets AdBlue<sup>®</sup> refill warnings on the dashboard computer, in three steps. The best option is to top up AdBlue<sup>®</sup> on the first warning.