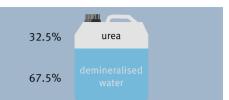

#### WHAT?

AdBlue<sup>®</sup> is an environmentally friendly synthetic solution. The solution consists of highly pure urea (32.5%) and demineralised water (67.5%). The product helps selected SEAT models with diesel engines comply with stringent environmental standards.