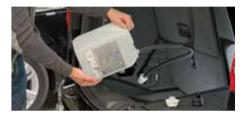

#### WHERE?

The AdBlue<sup>®</sup> tank size and the refill neck location vary by model. The consumption depends on the driving style, the system's operating temperature and the weather conditions. The SEAT Alhambra has a 17L AdBlue<sup>®</sup> tank; the refill neck is located in the luggage compartment.